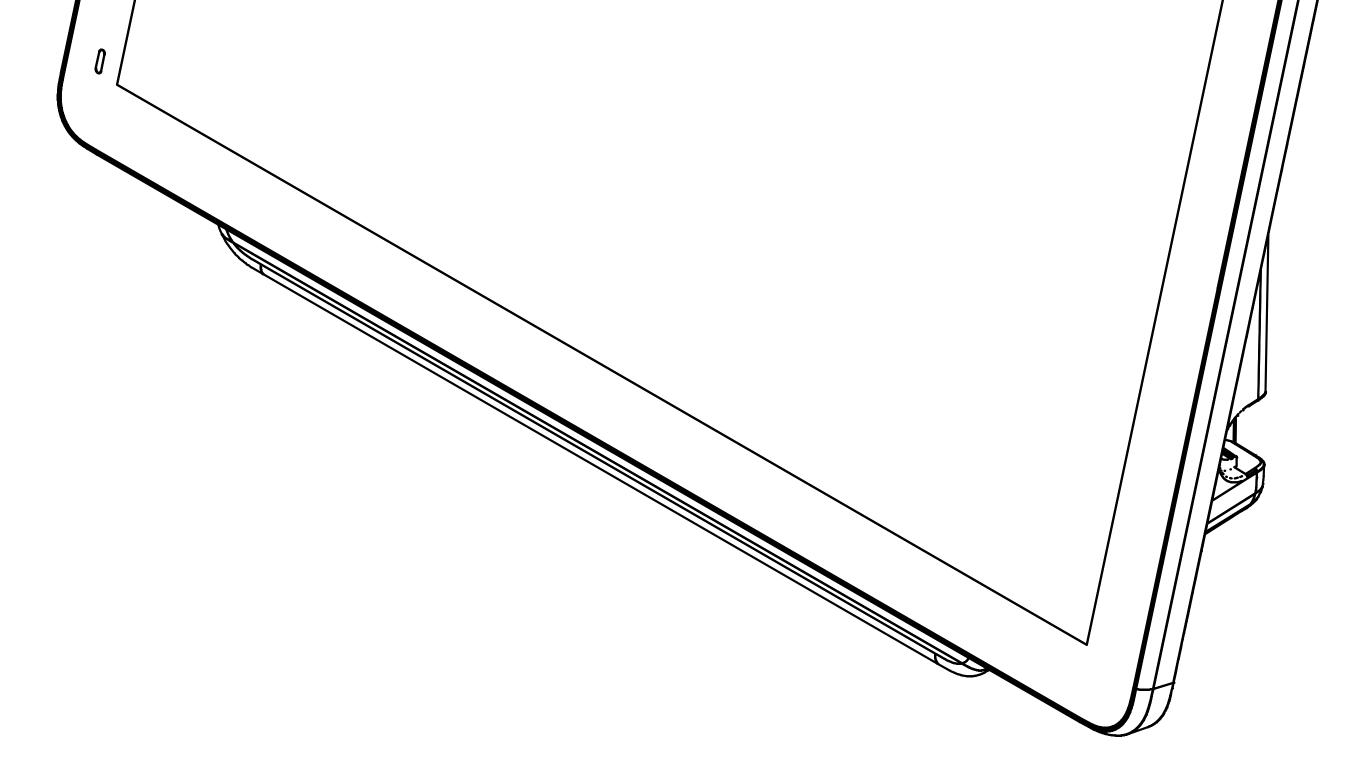

on A, 7/3/2024

## **RWM-CRN1<sup>™</sup>** Wall Mount for Cisco Room Navigator

**INCLUDED PART LIST No. 1** Navigator Back Plate, 816-1147 (Qty 1)

# PARTS NOT INCLUDED No. 2 Cisco Room Navigator (wall mount version)

## **ASSEMBLY INSTRUCTIONS**

STEP 1: Attach Navigator Back Plate (No. 1, Qty 1) to wall using screws appropriate for wall

#### construction. Pull cable through plate.



**STEP 2:** Plug pre-installed cable into Cisco Room Navigator (No. 1, Qty 1). Now align tabs of Back Plate with slots in the back of the Navigator and allow it to hang flush against Back Plate.



#### SOUND CONTROL TECHNOLOGIES, INC. | 203-854-5701 | WWW.SOUNDCONTROL.NET

## **STEP 3:** Tighten screw already installed in Cisco Room Navigator to secure to Wall Bracket.



### **Finished Installation:**



#### SOUND CONTROL TECHNOLOGIES, INC. | 203-854-5701 | WWW.SOUNDCONTROL.NET