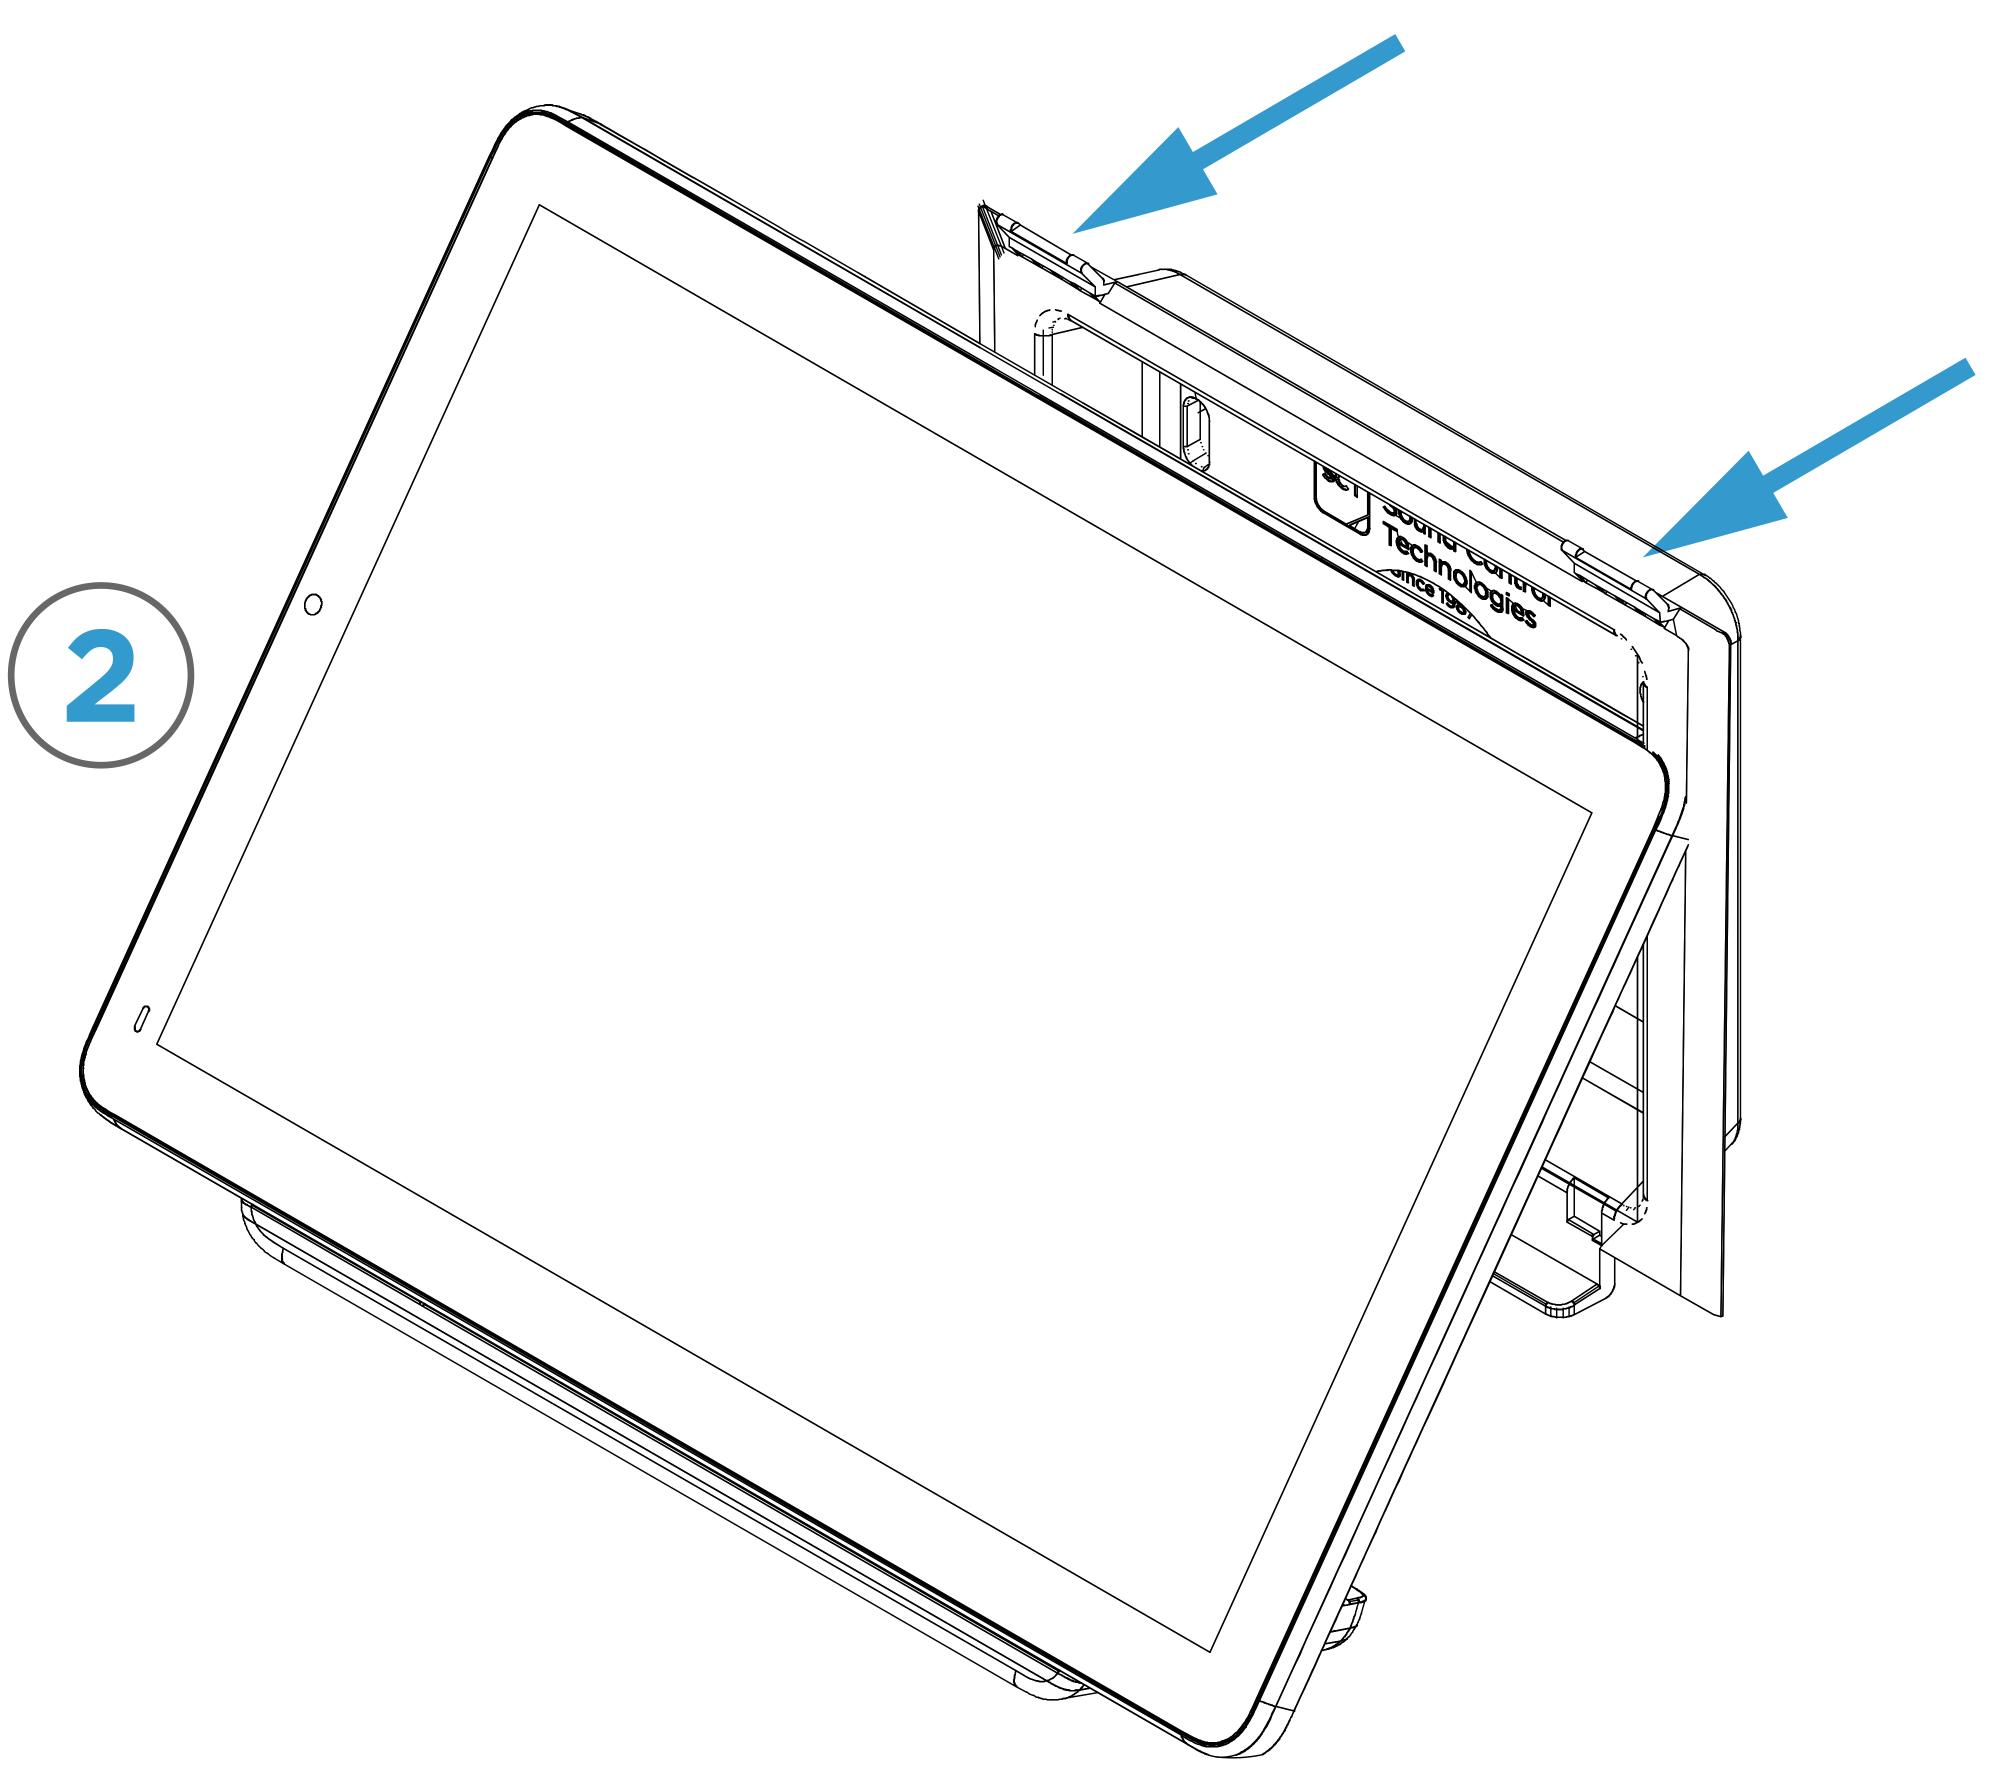

#### construction. Pull cable through plate.

**STEP 2:** Plug pre-installed cable into Cisco Room Navigator (No. 1, Qty 1). Now align tabs of Back Plate with slots in the back of the Navigator and allow it to hang flush against Back Plate.