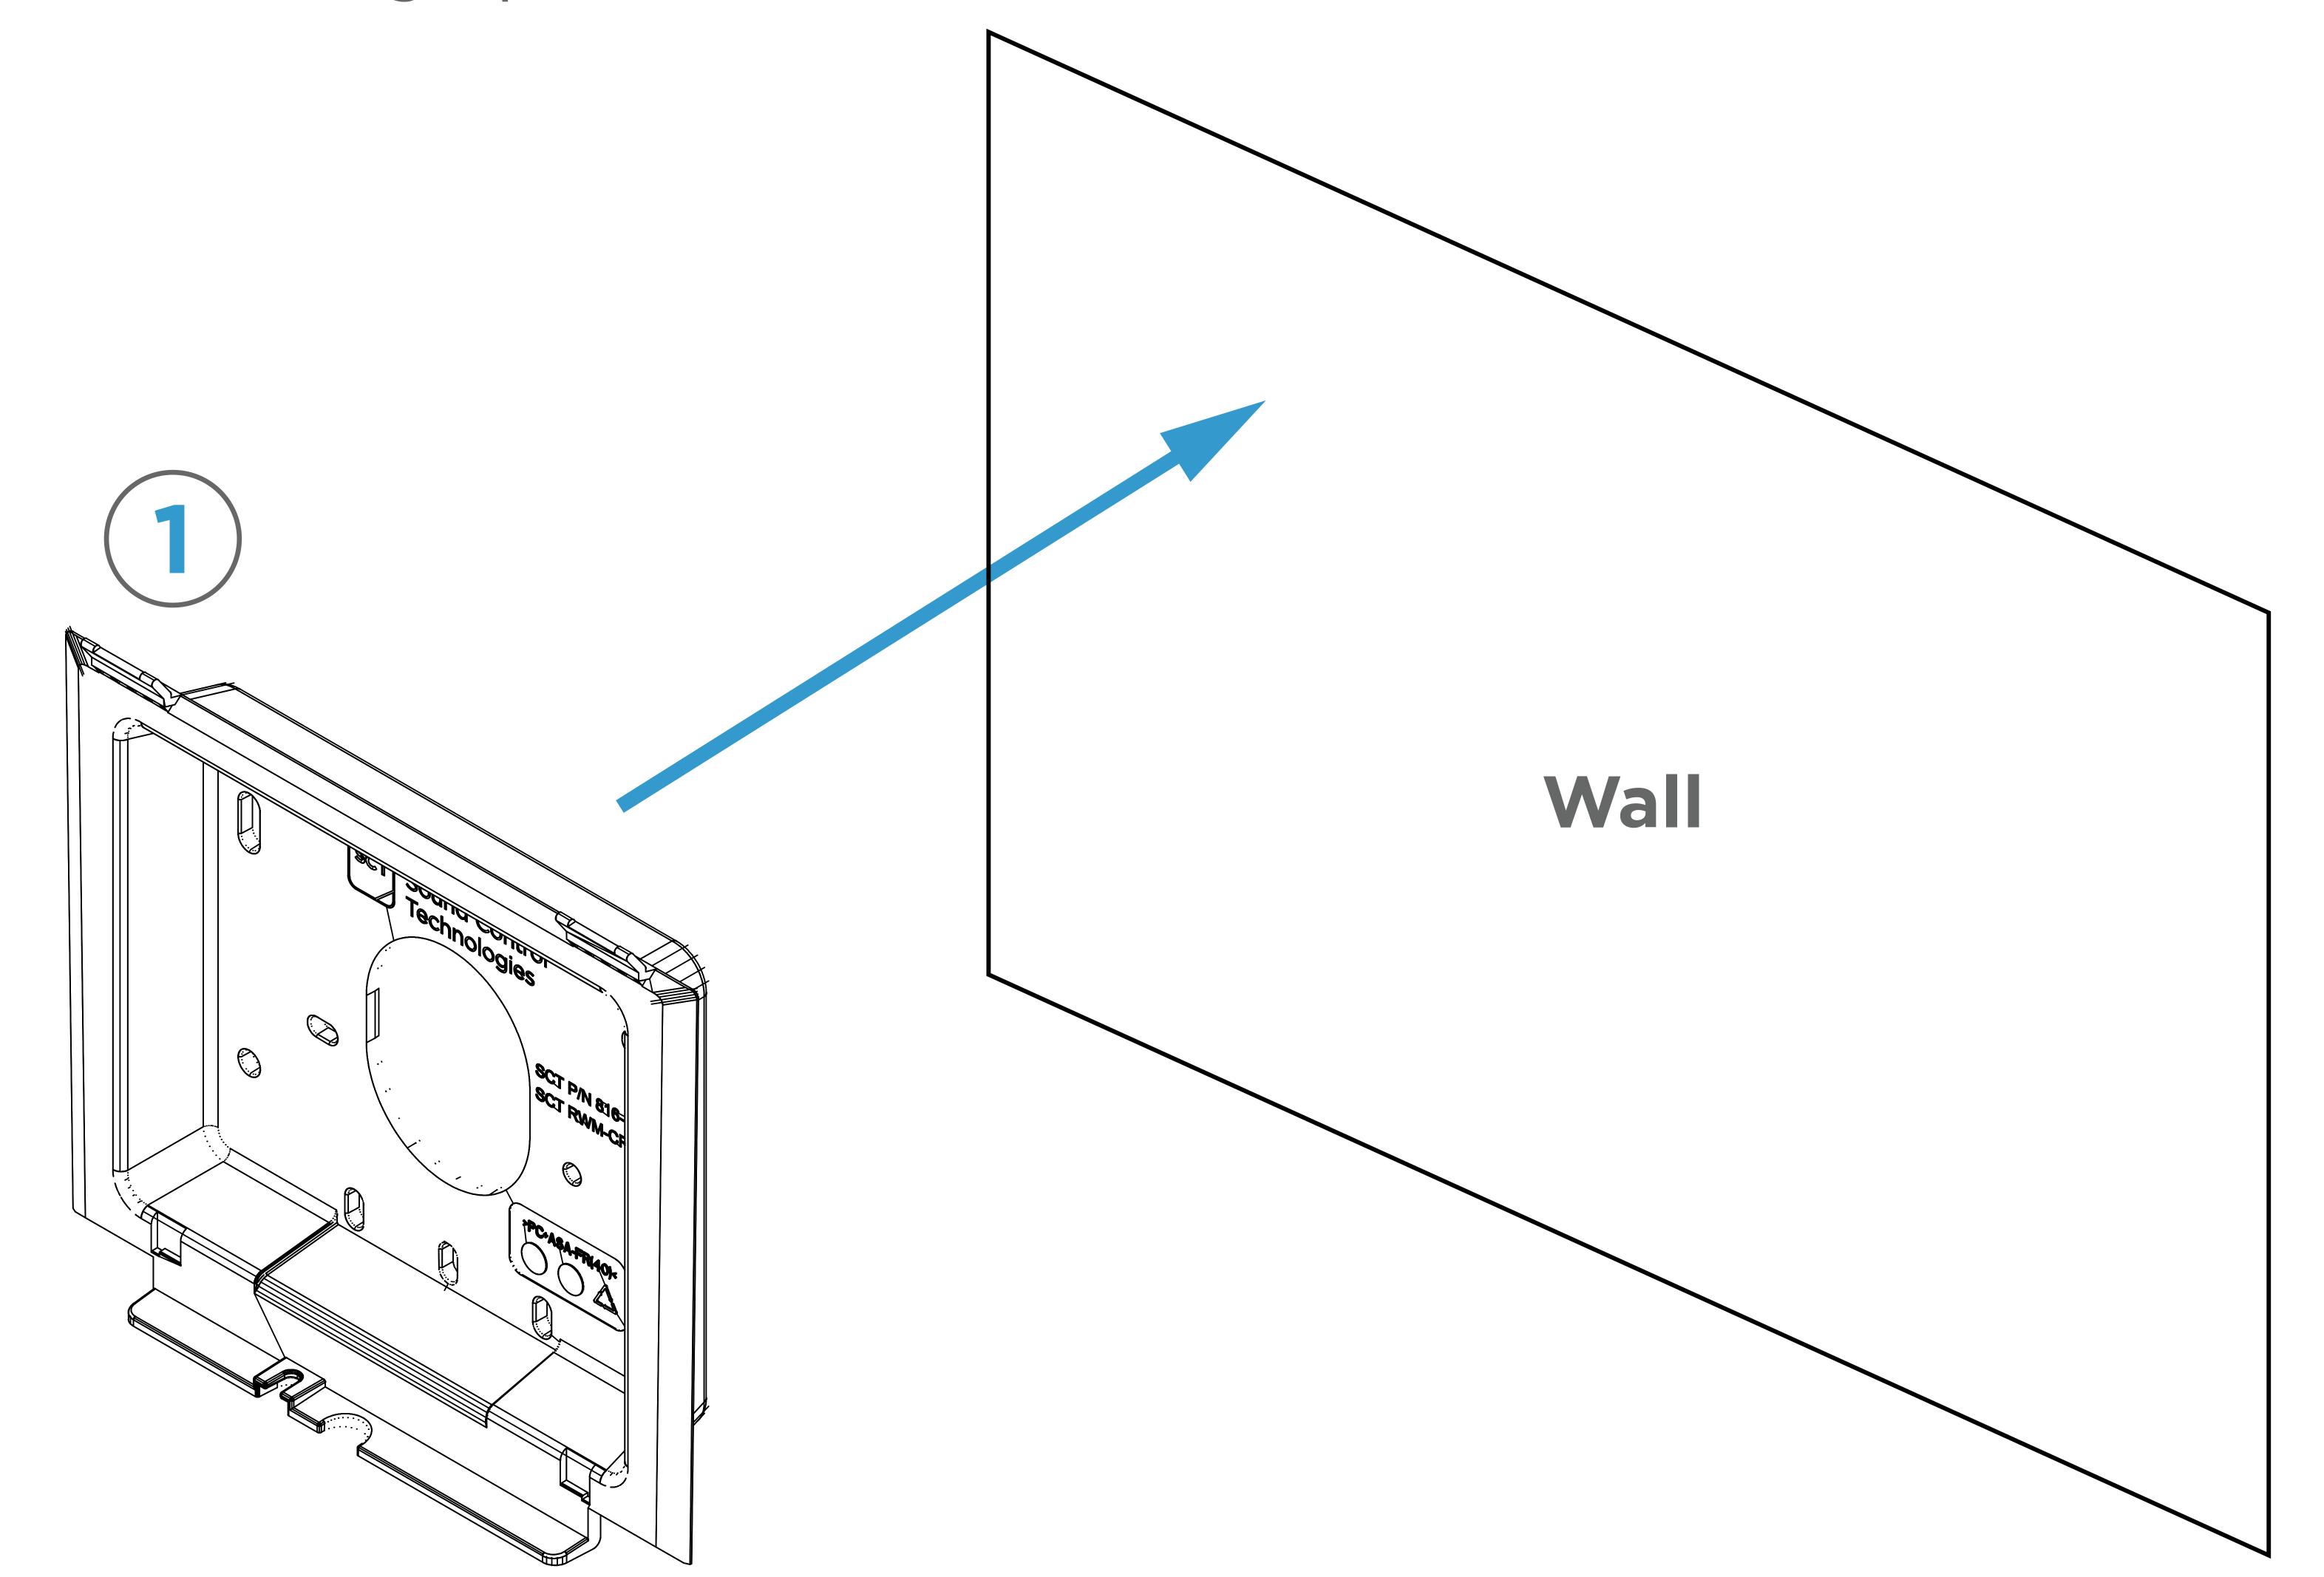

## **ASSEMBLY INSTRUCTIONS**

STEP 1: Attach Navigator Back Plate (No. 1, Qty 1) to wall using screws appropriate for wall

#### construction. Pull cable through plate.

**STEP 2:** Plug pre-installed cable into Cisco Room Navigator (No. 1, Qty 1). Now align tabs of Back Plate with slots in the back of the Navigator and allow it to hang flush against Back Plate.